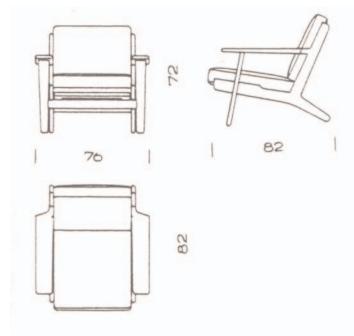

## "Plank Chair" GE 290 Hans J. Wegner 1953.

Wegner was asked by Getama, Denmark's leading bed and mattress producer at the time to assist them in developing a range of high quality soft upholstery.

Wegner combined the companies expertise in mattress making with their wood working skills to design a series of chairs and sofas that have remained in continious production for over 60 years.

The Plank chair with its practical armrests has remained one of the most successful of all Wegner's easy chairs.

Produced with soft downtop cushions to give many hours of comfortable sitting over an entire evening. The GE 290 is also available with cushions formed in solid foam for use in commercial environments such as reception or conference areas.