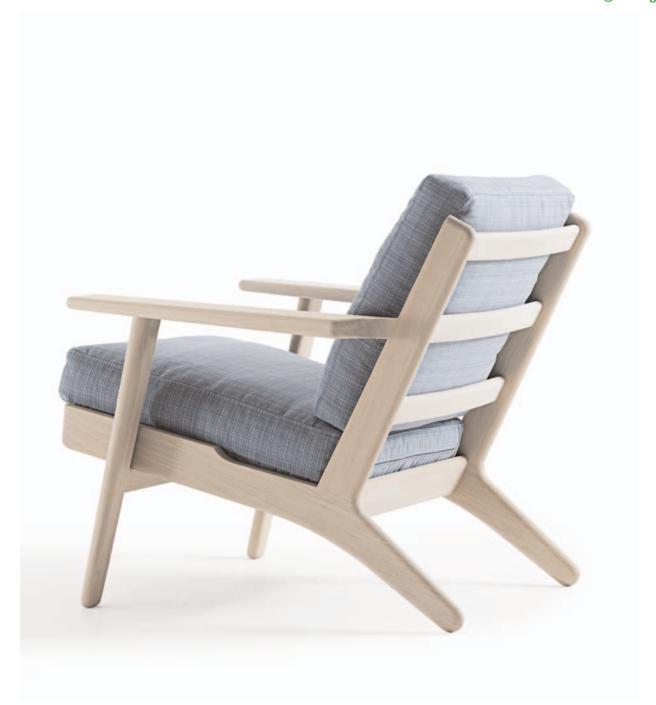

## "Plank Chair" GE 290 Hans J. Wegner 1953.

Wegner was asked by Getama, Denmark's leading bed and mattress producer at the time to assist them in developing a range of high quality soft upholstery.

Wegner combined the companies expertise in mattress making with their wood working skills to design a series of chairs and sofas that have remained in continious production for over 60 years.

The Plank chair with its practical armrests has remained one of the most successful of all Wegner's easy chairs.

Produced with soft downtop cushions to give many hours of comfortable sitting over an entire evening. The GE 290 is also available with cushions formed in solid foam for use in commercial environments such as reception or conference areas.