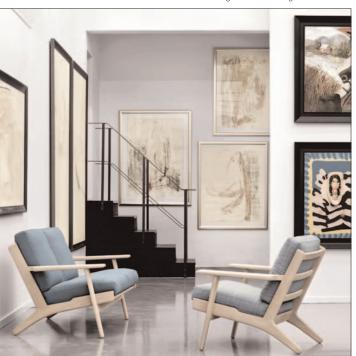

The Plank chair with its practical armrests has remained one of the most successful of all Wegner's easy chairs.

Produced with soft downtop cushions to give many hours of comfortable sitting over an entire evening. The GE 290 is also available with cushions formed in solid foam for use in commercial environments such as reception or conference areas.