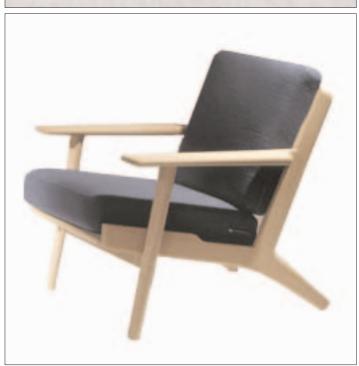

The Plank chair with its practical armrests has remained one of the most successful of all Wegner's easy chairs.

Produced with soft downtop cushions to give many hours of comfortable sitting over an entire evening. The GE 290 is also available with cushions formed in solid foam for use in commercial environments such as reception or conference areas.