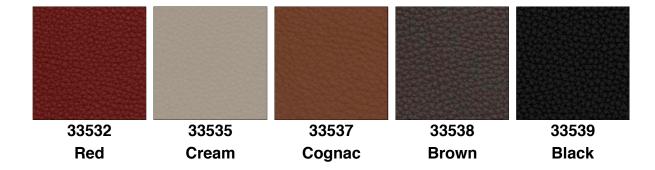

liable semi-aniline leather offering outstanding comfort and high durability.

Passion has a largely even surface structure with some visible insect bites and scars from healed wounds adding to the texture.

After aniline dying, a pigmentation coat is added to give color uniformity. A top coating is then applied giving the leather its protective layer. Elmosoft is produced using the most modern environmetally sensitive processes.

Passion has a soft natural touch with low breathability. The advantages of Passion are its low maintenance and high durability.

Passion is stain resistence and colour resillient in sunlight.

Passion is suitable for residential use where a balance between comfort and maintanence is required.

Passion is available in 5 colourways.

(Digital representation only)