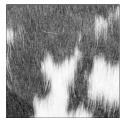

## Cowhide

Cowhide is available for Hans J. Wegner's Three Legged Shell Chair Chair.

Natural Cowhides are vailable in two colours, combinations of eirther black & white or brown & white.

NB: As a natural product wear quality can vary between hides.

Each hide is unique and patterns will naturally vary.

(Digital representation only)

**CH07** 

Black / White

**CH07** 

**Brown / White** 

Schiang
The Old Dairy
Tewin Hill Farm
Hertforshire
AL6 OLL
Tel: 01707 324995
info@schiang.com