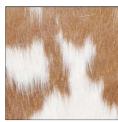

## Cowhide

Cowhide is available for Hans J. Wegner's Three Legged Shell Chair Chair.

Natural Cowhides are vailable in two colours, combinations of eirther black & white or brown & white.

NB: As a natural product wear quality can vary between hides.

Each hide is unique and patterns will naturally vary.

(Digital representation only)

**CH07** 

Black / White

**CH07** 

**Brown / White** 

Schiang
The Old Dairy
Tewin Hill Farm
Hertforshire
AL6 OLL
Tel: 01707 324995
info@schiang.com