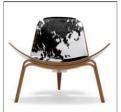

## Cowhide

Cowhide is available for Hans J. Wegner's Three Legged Shell Chair Chair.

Natural Cowhides are vailable in two colours, combinations of eirther black & white or brown & white.

NB: As a natural product wear quality can vary between hides.

Each hide is unique and patterns will naturally vary.

(Digital representation only)

**CH07** 

Black / White

**CH07** 

**Brown / White** 

Schiang
The Old Dairy
Tewin Hill Farm
Hertforshire
AL6 OLL
Tel: 01707 324995
info@schiang.com