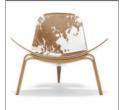

## Cowhide

Cowhide is available for Hans J. Wegner's Three Legged Shell Chair Chair.

Natural Cowhides are vailable in two colours, combinations of eirther black & white or brown & white.

NB: As a natural product wear quality can vary between hides.

Each hide is unique and patterns will naturally vary.

(Digital representation only)

**CH07** 

Black / White

**CH07** 

**Brown / White** 

Schiang
The Old Dairy
Tewin Hill Farm
Hertforshire
AL6 OLL
Tel: 01707 324995
info@schiang.com