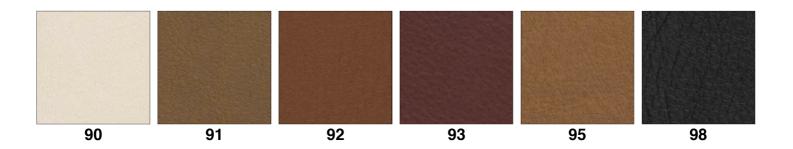

## Sif leather

Sif is a full grain, uncoated pure aniline ox hide.

Only the very finest hides are selected for this type of leather. The tanning and dying processes are one and the same. No final pigmentation or surface coating are applied. As a consequence slight variations within hides and between hides may occur.

Sif has the most pleasant touch and high breathability. It also has a natural surface structure which is why scars or other marks are sometimes visible.

It is a feature of full grain leathers that they gain a patina with age and are most susceptible to staining. Darker colors will fade if exposed to direct sunlight for long periods of time.

Carl Hansen & Søn recommends Sif leather for those seeking the highest quality of comfort and who wish their furniture to gain a patina and distinctive appearance.

Sif is available in 6 colourways. (Digital representation only)