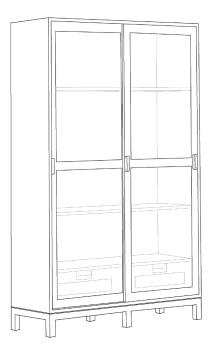

## **Sundre cabinet**

A roomy cabinet with sliding glass doors. Four wooden shelves are included. Drawers are optional, you can fit two drawers on each shelf. Both doors and drawers have stainless steel mountings ground flush with the wood. The doors can be painted in your favorite colour from Farrow & Ball. Sundre cabinet is made of solid oak or birch, by hand, in our own joinery in Hemse on Gotland. The unit is signed by the cabinet maker when approved.

## Data

| Materials | Birch, oak  |  |
|-----------|-------------|--|
| Length    | 124 cm      |  |
| Height    | 200 cm      |  |
| Depth     | 45 cm       |  |
| Infill    | clear glass |  |
|           | -           |  |
|           |             |  |