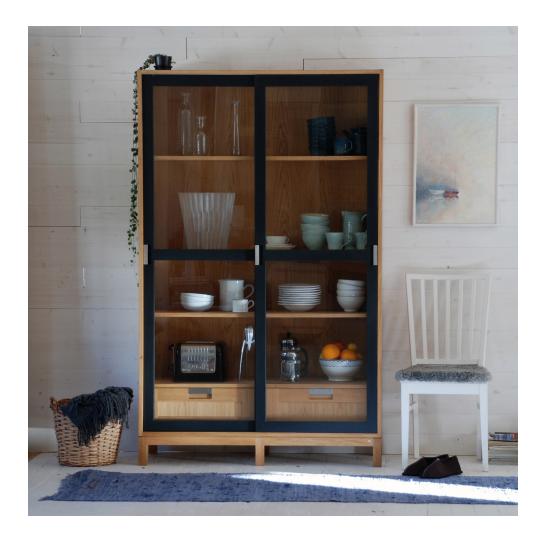

## **Sundre cabinet**

A roomy cabinet with sliding glass doors. Four wooden shelves are included. Drawers are optional, you can fit two drawers on each shelf. Both doors and drawers have stainless steel mountings ground flush with the wood. The doors can be painted in your favorite colour from Farrow & Ball. Sundre cabinet is made of solid oak or birch, by hand, in our own joinery in Hemse on Gotland. The unit is signed by the cabinet maker when approved.

Design: Kristian Eriksson.

## Data

| Materials | Birch, oak  |  |
|-----------|-------------|--|
| Length    | 124 cm      |  |
| Height    | 200 cm      |  |
| Depth     | 45 cm       |  |
| Infill    | clear glass |  |
|           | -           |  |
|           |             |  |