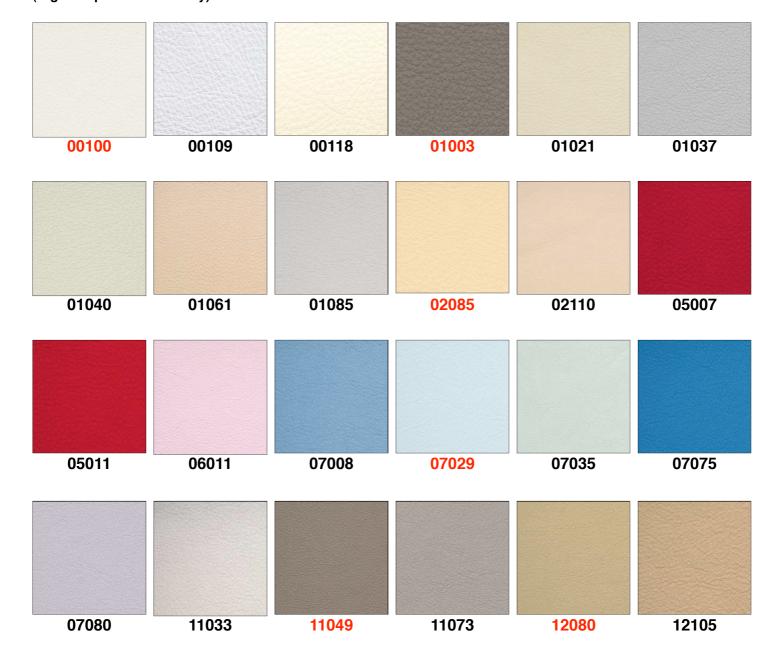

Elmosoft is available in 70 colourways, 24 of which are offered as standard as marked in red. Other colours available by request.

## (Digital representation only)