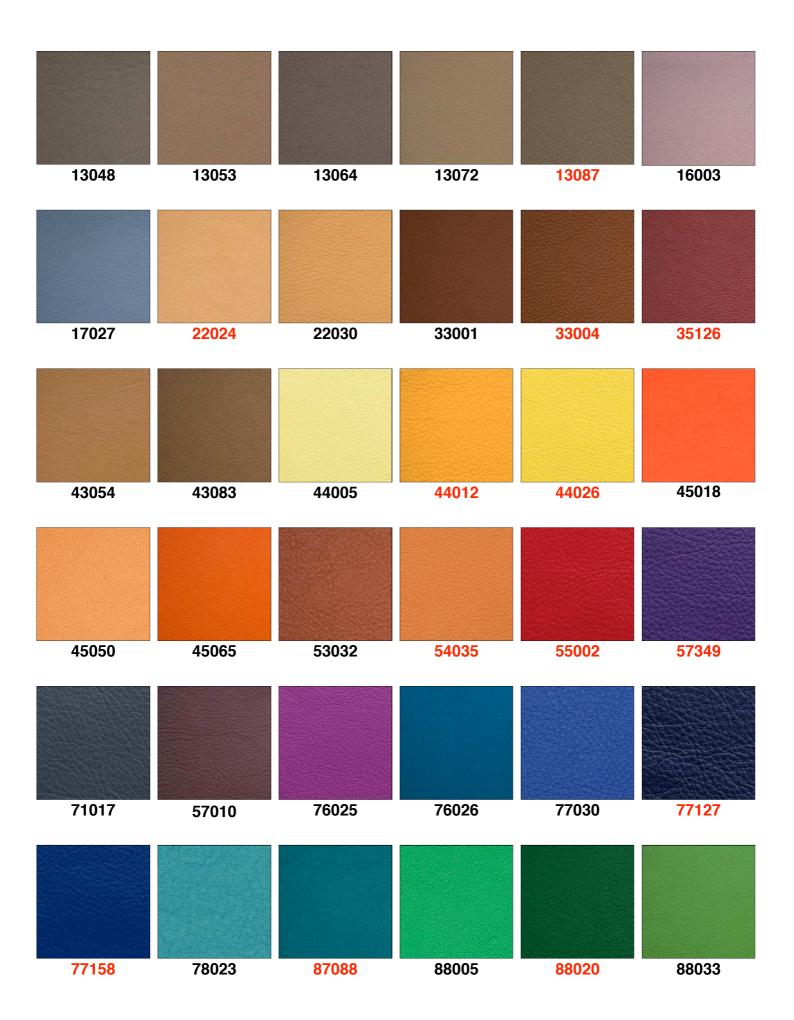

Elmosoft is available in 70 colourways, 24 of which are offered as standard as marked in red. Other colours available by request.

## (Digital representation only)