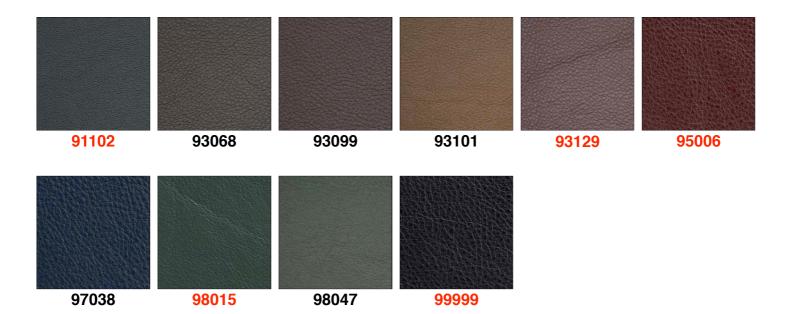

Elmosoft is available in 70 colourways, 24 of which are offered as standard as marked in red. Other colours available by request.

## (Digital representation only)