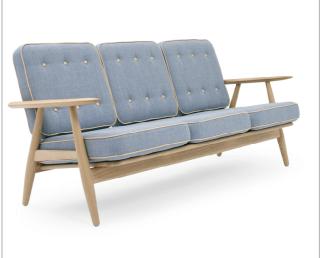

The Old Dairy Tewin Hill Farm Hertforshire AL6 OLL Tel: 01707 324995 info@schiang.com

The Cigar Chair GE240 Design Hans J. Wegner 1955

We only sell original Hans J. Wegner designs made by GETAMA A/S in Denmark.

## "Cigar Chair" GE 240 Hans J. Wegner 1955.

Wegner was asked by Getama, Denmark's leading bed and mattress producer at the time to assist them in developing a range of high quality soft upholstery.

Wegner combined the companies expertise in mattress making with their wood working skills to design a series of chairs and sofas that have remained in continious production for over 60 years.

The Cigar Chair together with its companion footstool, 122 cm two seat and 175 cm three seat sofa are produced using either low maintemance moudled foam or with softer downtop filled cushions to provide many hours of comfortable sitting over the course of an entire evening..