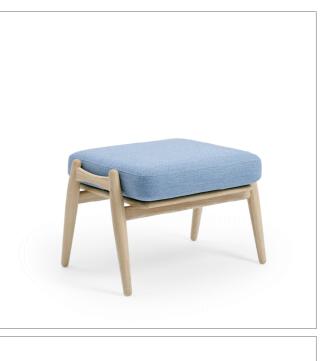

The Cigar Chair together with its companion footstool, 122 cm two seat and 175 cm three seat sofa are produced using either low maintemance moudled foam or with softer downtop filled cushions to provide many hours of comfortable sitting over the course of an entire evening..