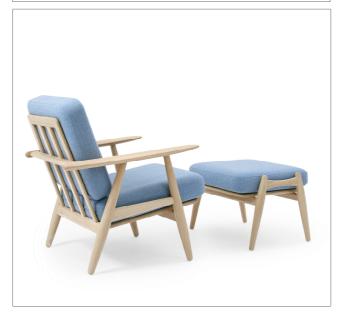

The Old Dairy Tewin Hill Farm Hertforshire AL6 OLL Tel: 01707 324995 info@schiang.com

The Cigar Chair GE240 Design Hans J. Wegner 1955

We only sell original Hans J. Wegner designs made by GETAMA A/S in Denmark.

## "Cigar Chair" GE 240 Hans J. Wegner 1955.

Wegner was asked by Getama, Denmark's leading bed and mattress producer at the time to assist them in developing a range of high quality soft upholstery.

Wegner combined the companies expertise in mattress making with their wood working skills to design a series of chairs and sofas that have remained in continious production for over 60 years.

The Cigar Chair together with its companion footstool, 122 cm two seat and 175 cm three seat sofa are produced using either low maintemance moudled foam or with softer downtop filled cushions to provide many hours of comfortable sitting over the course of an entire evening..