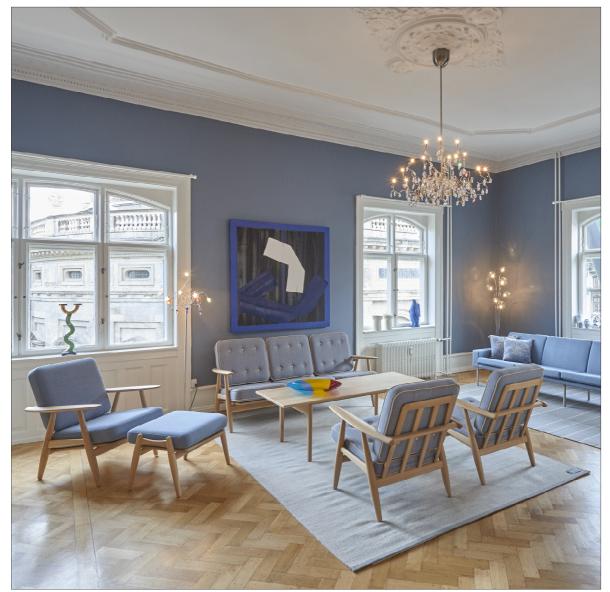

The Old Dairy Tewin Hill Farm Hertforshire AL6 OLL Tel: 01707 324995 info@schiang.com

The Cigar Chair GE240 Design Hans J. Wegner 1955

We only sell original Hans J. Wegner designs made by GETAMA A/S in Denmark.

## "Cigar Chair" GE 240 Hans J. Wegner 1955.

Wegner was asked by Getama, Denmark's leading bed and mattress producer at the time to assist them in developing a range of high quality soft upholstery.

Wegner combined the companies expertise in mattress making with their wood working skills to design a series of chairs and sofas that have remained in continious production for over 60 years.

The Cigar Chair together with its companion footstool, 122 cm two seat and 175 cm three seat sofa are produced using either low maintemance moudled foam or with softer downtop filled cushions to provide many hours of comfortable sitting over the course of an entire evening..