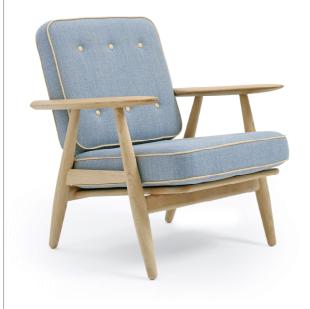

The Old Dairy Tewin Hill Farm Hertforshire AL6 OLL Tel: 01707 324995 info@schiang.com

The Cigar Chair GE240 Design Hans J. Wegner 1955

We only sell original Hans J. Wegner designs made by GETAMA A/S in Denmark.

## "Cigar Chair" GE 240 Hans J. Wegner 1955.

Wegner was asked by Getama, Denmark's leading bed and mattress producer at the time to assist them in developing a range of high quality soft upholstery.

Wegner combined the companies expertise in mattress making with their wood working skills to design a series of chairs and sofas that have remained in continious production for over 60 years.

The Cigar Chair together with its companion footstool, 122 cm two seat and 175 cm three seat sofa are produced using either low maintemance moudled foam or with softer downtop filled cushions to provide many hours of comfortable sitting over the course of an entire evening..