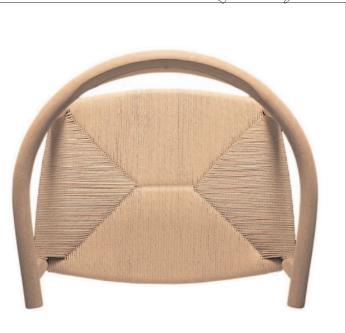

The Old Dairy Tewin Hill Farm Hertforshire AL6 0LL Tel: 01707 324995 info@schiang.com

pp201 Design Hans J. Wegner 1969

## pp 201 Hans J. Wegner 1969.

pp 201& pp 203 mark one of the most important milestones in the partnership between Hans J. Wegner and PP Møbler. Until 1969, PP Møbler had been more of a free space for Wegner to work amongst friends rather than a business partner.

The PP workshop was an the environment where he could conceive ideas and experiment throughout the 1960's to the end of his career.

Wegner designed the chairs specifically for the companies skilled craftsmen and he actively encouraged the Company to initiate their own line of products and sales department.