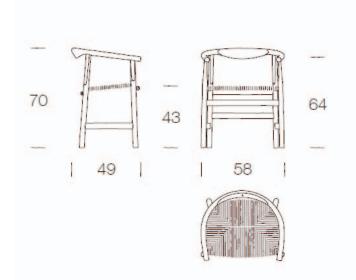

The Old Dairy Tewin Hill Farm Hertforshire AL6 0LL Tel: 01707 324995 info@schiang.com

pp201 Design Hans J. Wegner 1969

## pp 201 Hans J. Wegner 1969.

pp 201& pp 203 mark one of the most important milestones in the partnership between Hans J. Wegner and PP Møbler. Until 1969, PP Møbler had been more of a free space for Wegner to work amongst friends rather than a business partner.