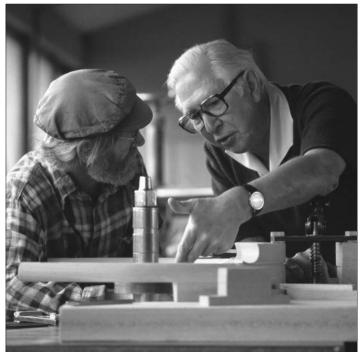

The PP workshop was an the environment where he could conceive ideas and experiment throughout the 1960's to the end of his career.

Wegner designed the chairs specifically for the companies skilled craftsmen and he actively encouraged the Company to initiate their own line of products and sales department.

"I like to spend time with people who like their work and who take great pleasure in creating the most beautiful result possible"

Hans T. Wegner.