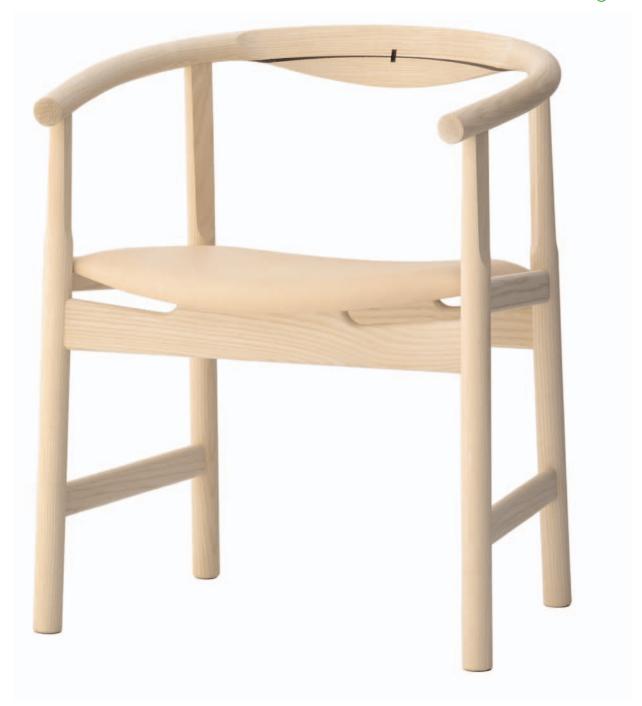

The Old Dairy Tewin Hill Farm Hertforshire AL6 OLL Tel: 01707 324995 info@schiang.com

pp203 Design Hans J. Wegner 1969

## pp 203 Hans J. Wegner 1969.

pp 203 and pp 201 mark one of the most important milestones in the partnership between Hans J. Wegner and PP Møbler. Until 1969, PP Møbler had been more of a free space for Wegner to work amongst friends rather than a business partner.