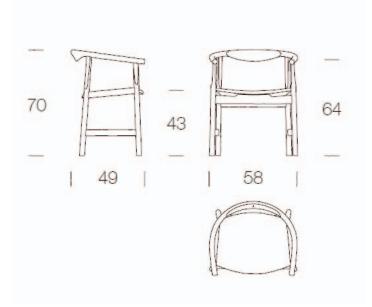

The Old Dairy Tewin Hill Farm Hertforshire AL6 OLL Tel: 01707 324995 info@schiang.com

pp203 Design Hans J. Wegner 1969