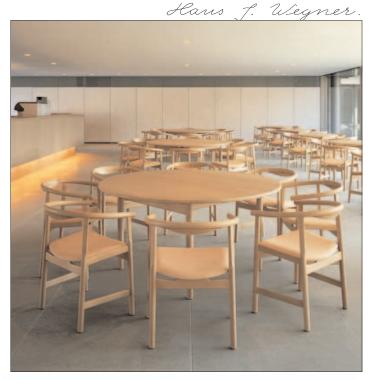

The PP workshop was an the environment where he could conceive ideas and experiment throughout the 1960's to the end of his career.

Wegner designed the chairs specifically for the companies skilled craftsmen and he actively encouraged the Company to initiate their own line of products and sales department.