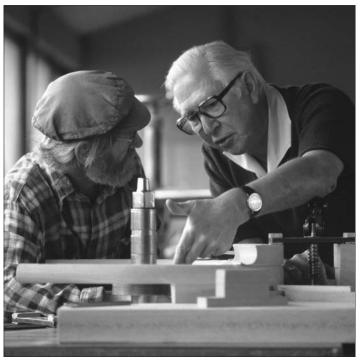

## pp 203 Hans J. Wegner 1969.

pp 203 and pp 201 mark one of the most important milestones in the partnership between Hans J. Wegner and PP Møbler. Until 1969, PP Møbler had been more of a free space for Wegner to work amongst friends rather than a business partner.

The PP workshop was an the environment where he could conceive ideas and experiment throughout the 1960's to the end of his career.

Wegner designed the chairs specifically for the companies skilled craftsmen and he actively encouraged the Company to initiate their own line of products and sales department.