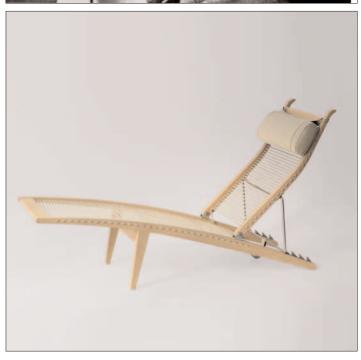

The Old Dairy Tewin Hill Farm Hertforshire AL6 OLL Tel: 01707 324995 info@schiang.com

Deck Chair" pp 524 Design Hans J. Wegner 1958

We only sell original Hans J. Wegner designs made by PP Møbler in Denmark.

## "Deck Chair" pp 524 Hans J. Wegner 1958.

The Deck Chair is serving exactly the purpose that the name implies and stands as an obvious archetype.

Nevertheless, it references a number of earlier Wegner designs and is basically derived from the pp512 Folding Chair and the beautiful but rare Dolphin Chairs.

The adjustment mechanism for the back of the chair is similar to that of the pp530 Tub Chair.

Despite the number of references, the Deck Chair seems to be concluded with simple means. It is an elegant and agile recliner. Although it is not made for permanent outdoor use, the flag line and the light construction will encourage one to bring it out to enjoy a sunny afternoon under a blue sky.