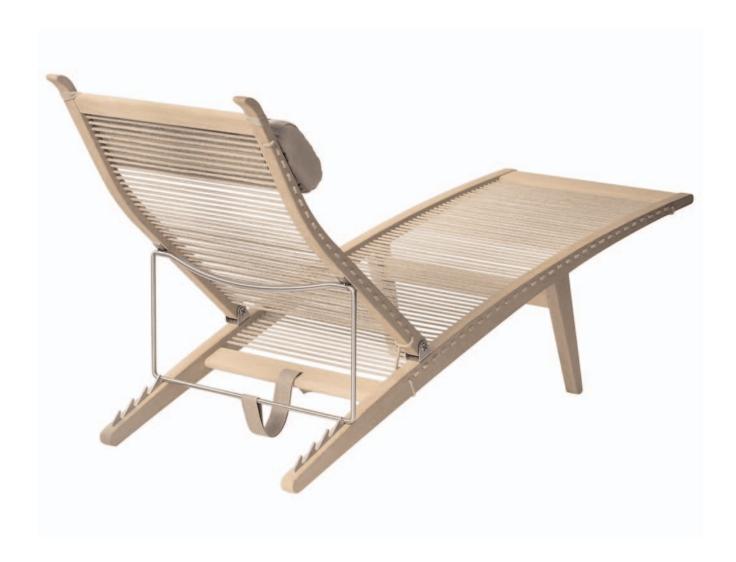

The Old Dairy Tewin Hill Farm Hertforshire AL6 OLL Tel: 01707 324995 info@schiang.com

Deck Chair" pp 524 Design Hans J. Wegner 1958

We only sell original Hans J. Wegner designs made by PP Møbler in Denmark.

## "Deck Chair" pp 524 Hans J. Wegner 1958.

The Deck Chair is serving exactly the purpose that the name implies and stands as an obvious archetype.

Nevertheless, it references a number of earlier Wegner designs and is basically derived from the pp512 Folding Chair and the beautiful but rare Dolphin Chairs.

The adjustment mechanism for the back of the chair is similar to that of the pp530 Tub Chair.

Despite the number of references, the Deck Chair seems to be concluded with simple means. It is an elegant and agile recliner. Although it is not made for permanent outdoor use, the flag line and the light construction will encourage one to bring it out to enjoy a sunny afternoon under a blue sky.