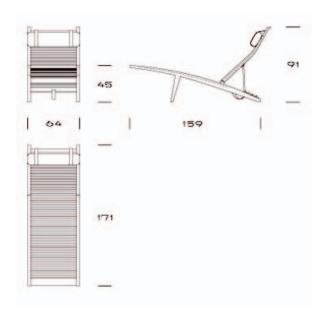

P Møbler in Denmark.



## "Deck Chair" pp 524 Hans J. Wegner 1958.

The Deck Chair is serving exactly the purpose that the name implies and stands as an obvious archetype.

Nevertheless, it references a number of earlier Wegner designs and is basically derived from the pp512 Folding Chair and the beautiful but rare Dolphin Chairs.

The adjustment mechanism for the back of the chair is similar to that of the pp530 Tub Chair.

Despite the number of references, the Deck Chair seems to be concluded with simple means. It is an elegant and agile recliner. Although it is not made for permanent outdoor use, the flag line and the light construction will encourage one to bring it out to enjoy a sunny afternoon under a blue sky.

"Studying never interested me. I wanted to work with my hands"