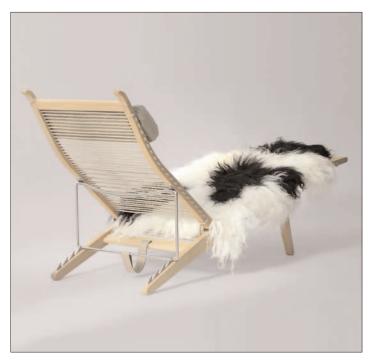

The Old Dairy Tewin Hill Farm Hertforshire AL6 OLL Tel: 01707 324995 info@schiang.com

Deck Chair" pp 524 Design Hans J. Wegner 1958

We only sell original Hans J. Wegner designs made by PP Møbler in Denmark.

## "Deck Chair" pp 524 Hans J. Wegner 1958.

The Deck Chair is serving exactly the purpose that the name implies and stands as an obvious archetype.

Nevertheless, it references a number of earlier Wegner designs and is basically derived from the pp512 Folding Chair and the beautiful but rare Dolphin Chairs.

The adjustment mechanism for the back of the chair is similar to that of the pp530 Tub Chair.

Despite the number of references, the Deck Chair seems to be concluded with simple means. It is an elegant and agile recliner. Although it is not made for permanent outdoor use, the flag line and the light construction will encourage one to bring it out to enjoy a sunny afternoon under a blue sky.