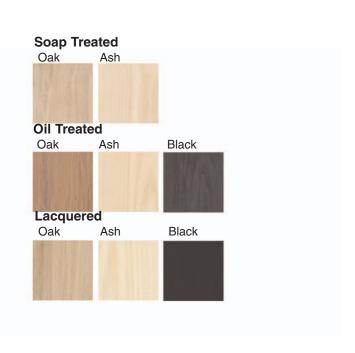

Møbler in Denmark.



## "Deck Chair" pp 524 Hans J. Wegner 1958.

The Deck Chair is serving exactly the purpose that the name implies and stands as an obvious archetype.

Nevertheless, it references a number of earlier Wegner designs and is basically derived from the pp512 Folding Chair and the beautiful but rare Dolphin Chairs.

The adjustment mechanism for the back of the chair is similar to that of the pp530 Tub Chair.

Despite the number of references, the Deck Chair seems to be concluded with simple means. It is an elegant and agile recliner. Although it is not made for permanent outdoor use, the flag line and the light construction will encourage one to bring it out to enjoy a sunny afternoon under a blue sky.

"Studying never interested me. I wanted to work with my hands"