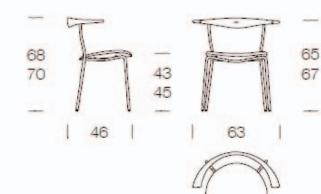

As a minimalistic version of the pp518 Bull Chair, pp701 was designed specifically to fit into the dining room. As the family moved into their new home, so did the first production of the Minimal Chair – and these chairs have never been replaced.