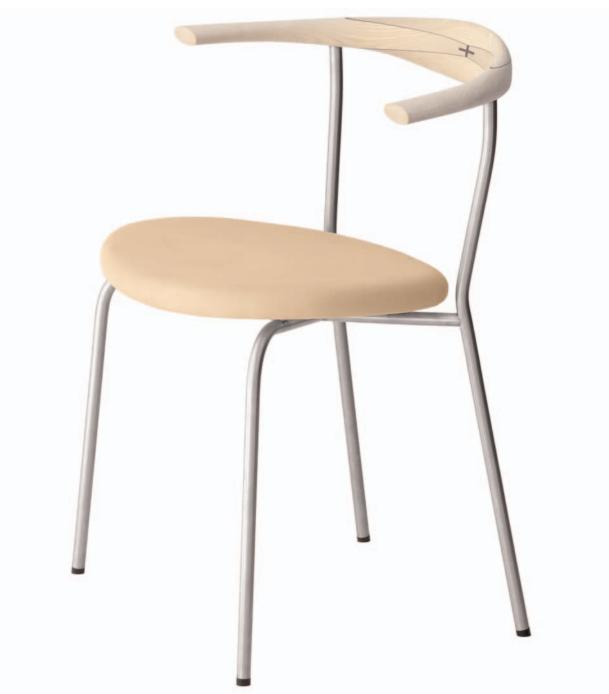

The Old Dairy Tewin Hill Farm Hertforshire AL6 OLL Tel: 01707 324995 info@schiang.com

pp701 Design Hans J. Wegner 1965

## pp 701 Hans J. Wegner 1965.

In 1965 Wegner completed his house in Gentofte, north of Copenhagen, where he lived with his family for 40 years. Wegner himself designed every little detail of the house, down to the placement of each stone in the walls, all cabinets, windows and doors as well as a couple of lamps.

As a minimalistic version of the pp518 Bull Chair, pp701 was designed specifically to fit into the dining room. As the family moved into their new home, so did the first production of the Minimal Chair – and these chairs have never been replaced.