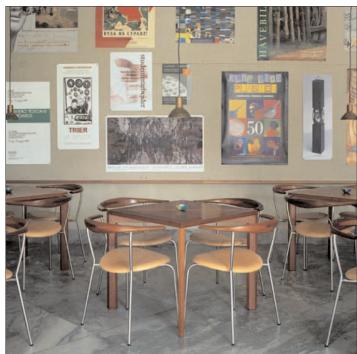

## pp 701 Hans J. Wegner 1965.

In 1965 Wegner completed his house in Gentofte, north of Copenhagen, where he lived with his family for 40 years. Wegner himself designed every little detail of the house, down to the placement of each stone in the walls, all cabinets, windows and doors as well as a couple of lamps.

As a minimalistic version of the pp518 Bull Chair, pp701 was designed specifically to fit into the dining room. As the family moved into their new home, so did the first production of the Minimal Chair – and these chairs have never been replaced.